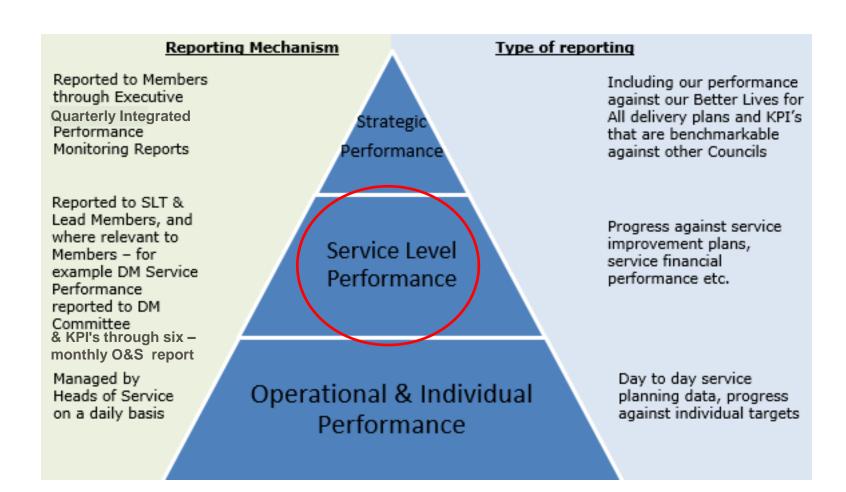

#### Introduction

The Council reports on performance in a number of ways as set out in our performance management framework. This report updates members on performance at the second tier – Service Level Performance.